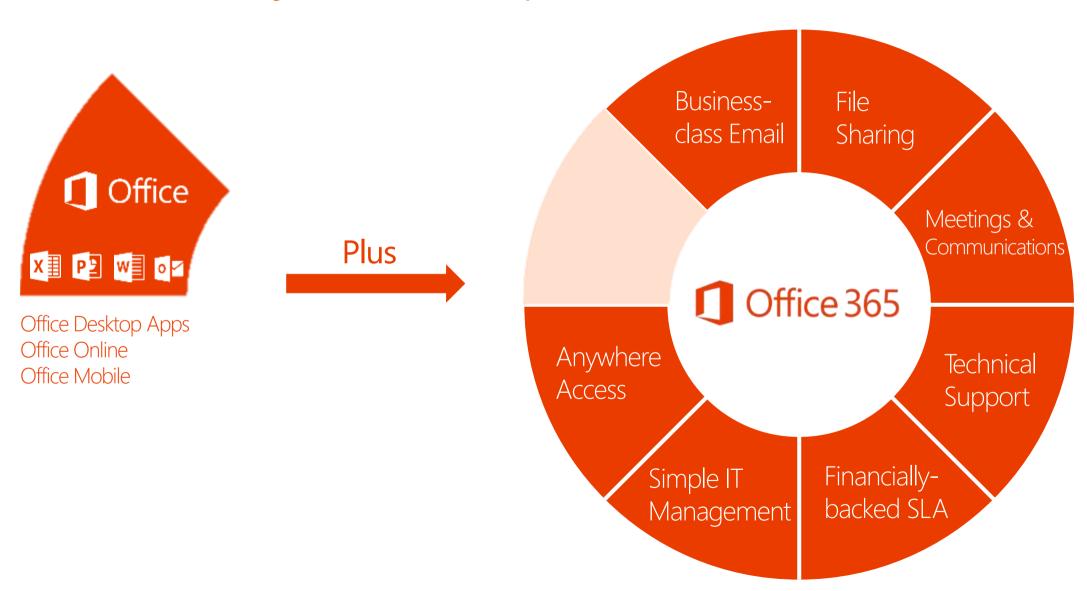

# Introducing the new Office

Social

Yammer

across Office

Newsfeeds, microblogging &

Office - on demand, roaming & up-to-date

Spreadsheet governance and controls

Immersive touch-optimized Windows 8 store apps

Fast and fluid experience with

touch, pen, mouse & keyboard

Multiparty HD video & Skype

Pervasive social capabilities

New cloud app development model

DLP, data retention & unified eDiscovery

Support for Windows Phone, federation iOS & Android phones

Enterprise-grade reliability and standards

Consistent management experience across Office 365