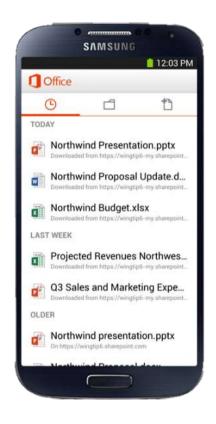

# Office for iPad, Android, & Mobile Devices

- ✓ Free to view and use
- **⊘** Free to edit for personal/consumer use
- Edit for commercial use with an Office 365 Subscription

Access Office documents from anywhere

Make quick edits and share

Office documents look great

Commercial use only available for Office 365 subscribers\*

Read, edit, and create documents with Word.

▼■ View, edit, and create spreadsheets with Excel.

View and edit presentations with PowerPoint.

Access your documents via OneDrive.