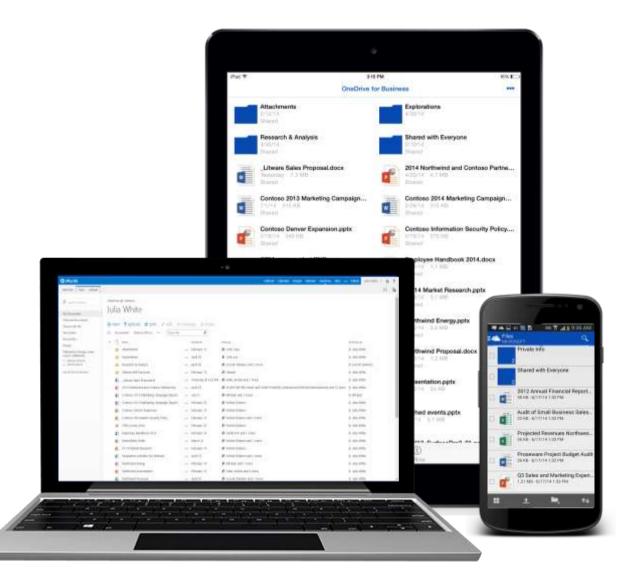

# Key requirements for Enterprise File Sync & Share

Anywhere, anytime access to work and personal files

Seamless integration with familiar collaboration tools

Enterprise-grade security, compliance, and IT control

# Device support

#### Sync client

#### Desktop browser

#### Mobile app

Windows 8 & 8.1, 10 Windows Phone

#### Office Mobile app

#### Mobile browser

**Windows 8 & 8.1, 10** 