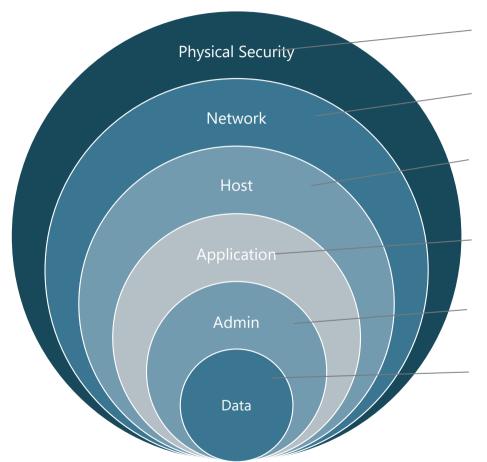

# Defense in depth

Physical controls, video surveillance, access control

Edge routers, firewalls, intrusion detection, vulnerability scanning

Access control and monitoring, anti-malware, patch and configuration management

Secure engineering (SDL), access control and monitoring, anti-malware

Account management, training and awareness, screening

Threat and vulnerability management, security monitoring, and response, access control and monitoring, file/data integrity, encryption