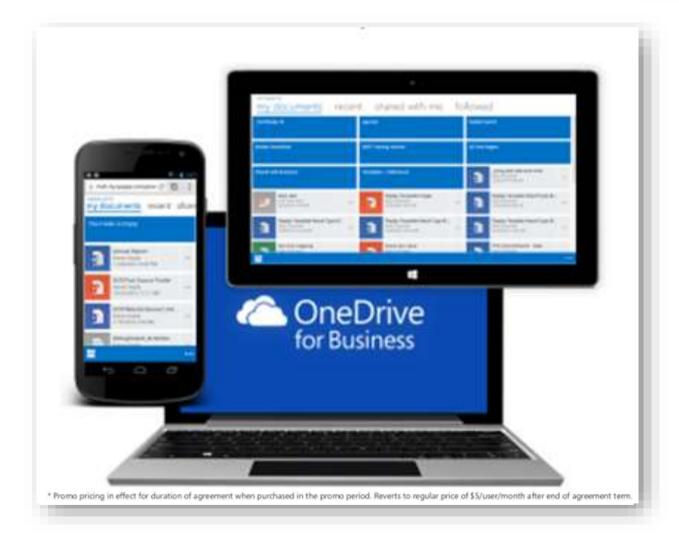

# Unlimited storage for OneDrive for Office 365 subscribers

All Office 365 customers will get unlimited OneDrive storage at *no* additional cost.

Get started using your 1 TB of storage today by backing up all those work files

More information on the Office blogs: <u>OneDrive for Office 365</u> subscribers now includes unlimited storage