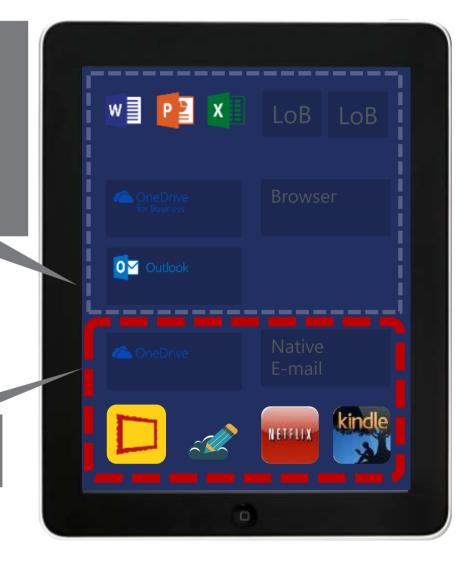

# Managing Office Mobile Apps with Intune

IT manages apps using Intune, including Office Mobile Apps, and "wrapped" LOB apps. Data sharing is controlled by IT

policy

Personal data remains personal

Office 365 and Intune protect data on mobile devices without sacrificing user productivity

- First-time access to corporate resources (Exchange, OneDrive for Business) is conditional on the device being managed
- Selectively wipe corporate data and apps from devices
- Manage line of business apps alongside as Office Mobile Apps in "walled garden"
- Administrator can manage policy around how data is shared between managed and nonmanaged apps
- Give users familiar, full-featured Office applications; maintain document formatting across platforms